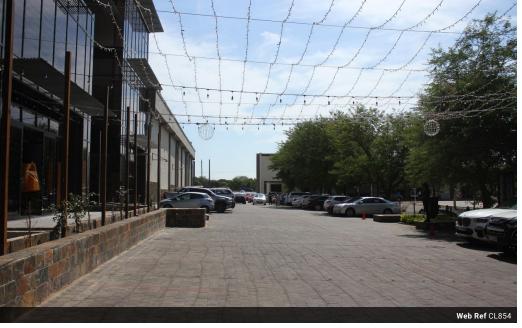

#### 2,000m<sup>2</sup> Office To Let in Block 10

2000+ m2 office space to let in Remmgo Crossing Mall, Block 10, Gaborone, Botswana.

Remmogo Crossing Mall is a newly built mall located in Block 10, Gaborone, Botswana right along the Airport Road. The Mall has many new stores, restaurants, offices and much more. The anchor Tenant is Besco Hyper.

The mall has more than 20 overground parking and 300 parking underground parking bays. 2 elevators in the building. Easy access to the mall.

Several office spaces available to let, monthly rental price list: