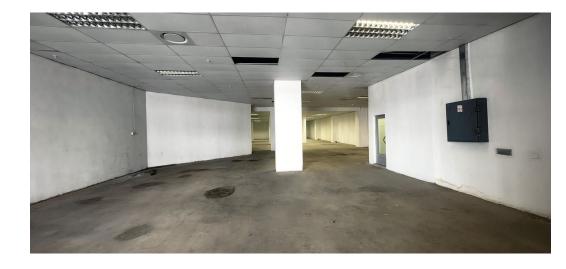

## 936m<sup>2</sup> Office To Let in Central Business District

936 m2 ground floor office space available to let in Central Business District (CBD), Gaborone, Botswana.

This office space is situated at the heart of CBD, just a 5-minute walk from the new Fields Mall. CBD is the new business hub of Gaborone, situated at the center of the capital city with new high-end developments completed and many more in the pipeline. CBD is also well known for it's security, safety, quietness and close proximity to several services and products. Making this location ideal for business.

This office space is open, can be partitioned to meet the Tenant's needs and space requirements. Painting, and tiling/carpeting will also be done. Several underground, overground and covered parking bays available. 3 elevators in the building.

#### Features

Zoning Commercial

Interior Air Conditioning

Yes

Exterior Security

**Sizes** Floor Size

936m<sup>2</sup>