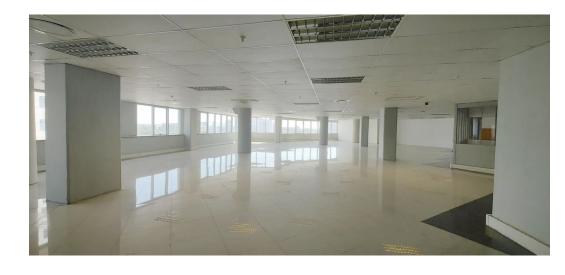

## 802m<sup>2</sup> Office To Let in Central Business District

802 m2 2nd floor office space available to let in Central Business District (CBD), Gaborone, Botswana.

This office space is situated at the heart of CBD, just a 5-minute walk from the new Fields Mall. CBD is the new business hub of Gaborone, situated at the center of the capital city with new high-end developments completed and many more in the pipeline. CBD is also well known for it's security, safety, quietness and close proximity to several services and products. Making this location ideal for business.

Yes

This office space is open, painted and tiled. This space can be partitioned to meet the Tenant's needs and space requirements. Several underground, overground and covered parking bays available. 3 elevators in the building.

#### Features

Zoning Commercial

Interior Air Conditioning

Yes

Exterior Security

**Sizes** Floor Size

802m<sup>2</sup>