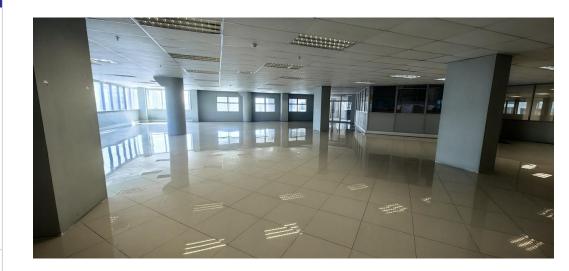

## 1,234m<sup>2</sup> Office To Let in Central Business District

1234 m2 1st floor office space available to let in Central Business District (CBD), Gaborone, Botswana.

This office space is situated at the heart of CBD, just a 5-minute walk from the new Fields Mall. CBD is the new business hub of Gaborone, situated at the center of the capital city with new high-end developments completed and many more in the pipeline. CBD is also well known for it's security, safety, quietness and close proximity to several services and products. Making this location ideal for business.

This office space is open, painted and partly tiled. This space can be partitioned to meet the Tenant's needs and space requirements. Several underground, overground and covered parking bays available. 3 elevators in the building.