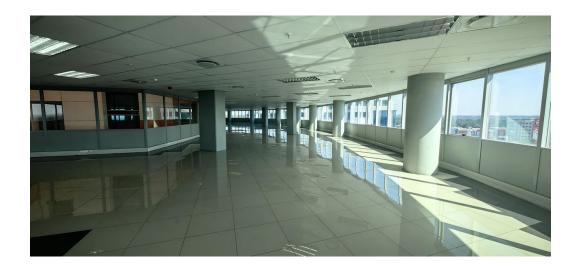

## 2,468m<sup>2</sup> Office To Let in Central Business District

2468 m2, 7th and 8th floor office space available to let in Central Business District (CBD), Gaborone, Botswana.

These office spaces are situated at the heart of CBD, just a 5-minute walk from the new Fields Mall. CBD is the new business hub of Gaborone, situated at the center of the capital city with new high-end developments completed and many more in the pipeline. CBD is also well known for it's security, safety, quietness and close proximity to several services and, products. Making this location ideal for business.

Both floors measuring 1234 m2 each, situated on the 7th and 8th with spectacular views of the CBD. 3 elevators in the building.

These office spaces are open, painted and tiled. Both have their own kitchenette and washrooms. Can be partitioned to meet the