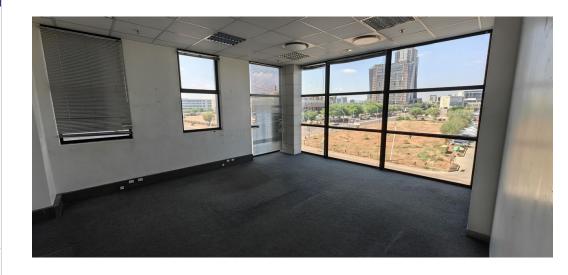

## LOCATION MATTERS!

3452 m2 office space to let in CBD, Gaborone, Botswana.

This office building consists of 9 floors. Floors 2 - 7 and 9 are available for occupation immediately. floor 2 - 7 are 355 m2 each while floor 9 is 717 m2.

Preference will be given to prospective Tenants who occupy the entire 3452 m2 vacant space. But one can occupy the entire floor of 355 m2. The office spaces have already been partitioned, but one can remove them and use the space how they please. They are 2 elevators in the building, each floor has it's own kitchenette as well as male & female washrooms.

Yes

1 parking bay per 100 m2. Extra parking is currently charged at BWP250/bay.

24-hour security in the compound.

Amenities include ATMs, a mall, banks, pharmacy, fast food outlets and much more.