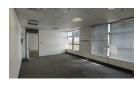

## LOCATION MATTERS!

3452 m2 office space to let in CBD, Gaborone, Botswana.

This office building consists of 9 floors. Floors 2 - 7 and 9 are available for occupation immediately. floor 2 - 7 are 355 m2 each while floor 9 is 717 m2.

Preference will be given to prospective Tenants who occupy the entire 3452 m2 vacant space. But one can occupy the entire floor of 355 m2. The office spaces have already been partitioned, but one can remove them and use the space how they please. They are 2 elevators in the building, each floor has it's own kitchenette as well as male & female washrooms.