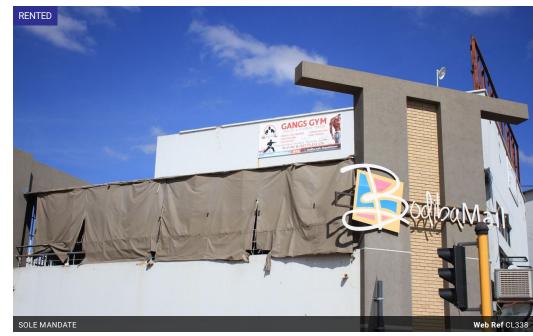

## 168m<sup>2</sup> Business Rented in Bodiba Mall

168 m2 1st floor retail space for rent. Located in Bodiba Mall, Mogoditshane, Gaborone, Botswana.

Welcome to your new dream retail space in the bustling area of Mogoditshane. This stunning first-floor retail space boasts 168 square metres, offering ample room for a variety of businesses. Bodiba Mall is well for known for it's vibrant shops. The Anchor Tenant is Choppies.

Situated along the busy A12 road leading to Gaborone City Centre and Molepolole, opposite the SSKB BDF camp. Branding here is a guaranteed success.

168m²