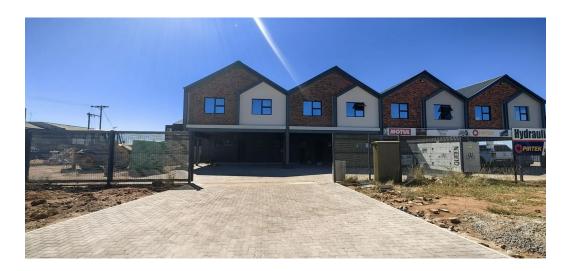

## NEWLY BUILT RETAIL WAREHOUSE TO LET IN PHAKALANE INDUSTRIAL

150 m2 newly built retail warehouse to let in Phakalane Industrial, Gaborone, Botswana. Phakalane Industrial is a commercial/industrial zone situated in close proximity to the A1 road leading to Francistown from Gaborone.

This area has reputable companies such as Spar, Defy, RMA, Motul and others. Phakalane is well known for the Phakalane Golf Estate.

This warehouse has large office spaces on the 1st floor that can be partitioned by the Tenant. The warehouse height is 5+ meters high, roller shutter door is 4+ meters high and 3+ meters wide. The warehouse includes male and female washrooms with showers.

Perfectly suitable for a retail shop, storage, manufacturing, distribution and more.