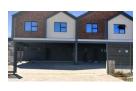

## NEWLY BUILT RETAIL WAREHOUSE TO LET IN PHAKALANE INDUSTRIAL

150 m2 newly built retail warehouse to let in Phakalane Industrial, Gaborone, Botswana. Phakalane Industrial is a commercial/industrial zone situated in close proximity to the A1 road leading to Francistown from Gaborone.

This area has reputable companies such as Spar, Defy, RMA, Motul and others. Phakalane is well known for the Phakalane Golf Estate.

This warehouse has large office spaces on the 1st floor that can be partitioned by the Tenant. The warehouse height is 5+ meters high, roller shutter door is 4+ meters high and 3+ meters wide. The warehouse includes male and female washrooms with showers.