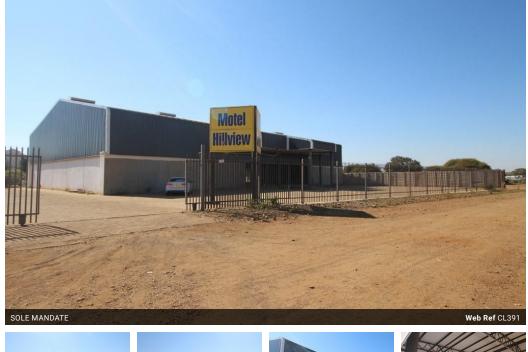

## Mixed Use Commercial Property available in the heart of Ramotswa

Whether you are looking for a shop, factory, warehouse, student accommodation or office space, this once in a blue moon kind of property doesn't come easy. The main building compromises of 1170 sqm to be finished to suite your company's business. Add 3 blocks with 34 on-suite rooms that can easily be converted into office space or used as is.

Buy the lot, or rent a piece - let us move you to your next location. 20 km from Gaborone and 3 km from the border. Easily accessed by a double highway, recently upgraded.

### Features

Zoning Mixed Use

## Sizes

Floor Size Land Size 3,067m² 7,884m²