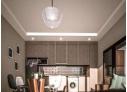

- ✓ Open plan lounge, dining & kitchen
- ✓ Built in gas stove
- Granite counter
- ✓ Additional WC with bath and hand shower
- ✓ Aluminium windows, tinted &
- ✓ Communal Entertainment Area
- ✓ Garden and braai area
- 24 hours Security & gate house