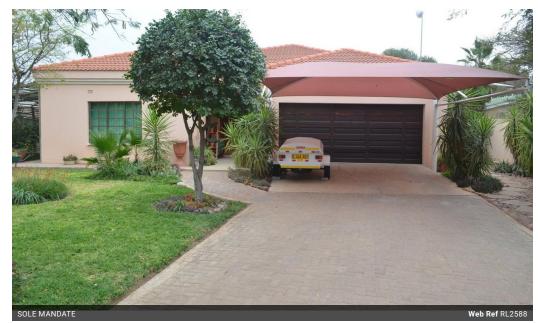

## 3 Bedroom House For Sale in Jwaneng

3 large bedrooms with BICs Main bedroom en-suite Fully air conditioned Full family bathroom Dining room Informal lounge Formal lounge Large kitchen Guest loo Double garage Swimming pool Tiled entertainment area Pool area pergola Large garden Screen wall Electric fencing Motorized gate Staff guarters

## Features

| Interior     |     | Exterior            |     | Sizes      |                   |
|--------------|-----|---------------------|-----|------------|-------------------|
| Bedrooms     | 3   | Garages             | 2   | Floor Size | 205m <sup>2</sup> |
| Bathrooms    | 2   | Carports / Parkings | 2   | Land Size  | 800m <sup>2</sup> |
| Recep. Rooms | 2   | Dom. Accom.         | 1   |            |                   |
| Studies      | 0.5 | Pool                | Yes |            |                   |