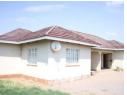

House is set on a 1695m2 plot, with 3 buildings
The "first" building has 2 units, similarly built the same with an entrance veranda, lounge, kitchen, passage with linen wardrobes, bathroom and 1 bedroom with back veranda

The "second" building is an incomplete structure with 2 units, similarly built the same with a veranda, lounge, kitchen, passage,...