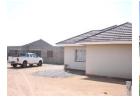

House is set on a 1695m2 plot, with 3 buildings
The "first" building has 2 units, similarly built the same with an entrance veranda, lounge, kitchen, passage with linen wardrobes, bathroom and 1 bedroom with back veranda

The "second" building is an incomplete structure with 2 units, similarly built the same with a veranda, lounge, kitchen, passage,...