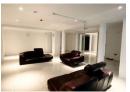

Ground floor consists of double entrance foyer; Guest toilet, fitted kitchen island, built in oven stove, wooden base and wall units, pantry with fitted cupboards, scullery with double bowl stainless sink and fitted cupboards, laundry room, dining room, lounge, living room, spiraling staircase to first floor. Double garage can accommodate 2 vehicles.