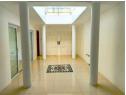

Ground floor consists of double entrance foyer; Guest toilet, fitted kitchen island, built in oven stove, wooden base and wall units, pantry with fitted cupboards, scullery with double bowl stainless sink and fitted cupboards, laundry room, dining room, lounge, living room, spiraling staircase to first floor. Double garage can accommodate 2 vehicles.