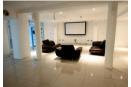

## MANSION FOR SALE IN THE PHAKALANE GOLF ESTATE

A triple Storey mansion located at Golf estate consist of Basement offering, gymnasium, passage, games hall, storeroom, cinema fitted with retractable theatre screen, bar area with exit leading to ground floor.

Ground floor consists of double entrance foyer; Guest toilet, fitted kitchen island, built in oven stove, wooden base and wall units, pantry with fitted cupboards, scullery with double bowl stainless sink and fitted cupboards, laundry room, dining room, lounge, living room, spiraling staircase to first floor. Double garage can accommodate 2 vehicles.